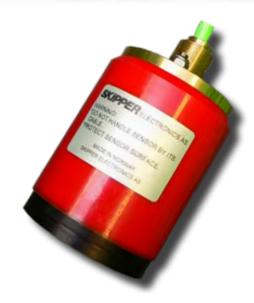

### **Spesifications**

|                      | Part number            | Rev.        | Description                                                                                    |
|----------------------|------------------------|-------------|------------------------------------------------------------------------------------------------|
| Part number          | DL850S27G-SB           | 1106A       | Log sensor for Sea Valve DL850 270 kHz SKIPPER                                                 |
| To be used with      | DL850N27-SD            | 1228        | Log Operator Unit DL850 270Khz.                                                                |
|                      | DL850D27-SD            | 1228        | Log operator unit DL850 270Khz with docking                                                    |
| The Kit contains     | DB-2023<br>DL850S27-SB | 03<br>1106A | Sea Valve, Cover Brass for DL270 Sensor<br>Sensor moulded DL850 270kHz, 40m cable. No adaptor. |
| Power Supply         |                        |             | +/- 9 V DC                                                                                     |
| Power Consumption    |                        |             | +/- 180 mA DC                                                                                  |
| Dimensions Total     |                        |             | 45 x 45 x 17 cm                                                                                |
| Diameter of cable    |                        |             | 10.6 mm                                                                                        |
| Dimensions on sensor |                        |             | Height: 125.3 mm, Diameter bottom: 98.8 mm                                                     |
| Weight               |                        |             | 10.8 kg                                                                                        |
| Manufacturer         |                        |             | SKIPPER Electronics AS, Norway                                                                 |

125.3 mm

Height: 17 cm Diameter of cable 10.6 mm

SKIPPER

SKIPPER Electronics AS Enebakkveien 150 P. O. Box 151, Manglerud 0612 Oslo, Norway

E-mail: support@skipper.no
Tlf: +47 23 30 22 70
Fax: +47 23 30 22 71
Co. reg. no: NO-965378847 - MVA