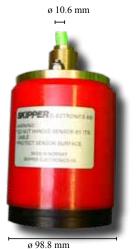

### **Spesifications**

|                      | Part number            | Rev.        | Description                                                                                    |
|----------------------|------------------------|-------------|------------------------------------------------------------------------------------------------|
| Part number          | DL850S27G-SB           | 1106A       | Log sensor for Sea Valve DL850 270 kHz SKIPPER                                                 |
| To be used with      | DL850N27-SD            | 1228        | Log Operator Unit DL850 270Khz.                                                                |
|                      | DL850D27-SD            | 1228        | Log operator unit DL850 270Khz with docking                                                    |
| The Kit contains     | DB-2023<br>DL850S27-SB | 03<br>1106A | Sea Valve, Cover Brass for DL270 Sensor<br>Sensor moulded DL850 270kHz, 40m cable. No adaptor. |
| Power Supply         |                        |             | +/- 9 V DC                                                                                     |
| Power Consumption    |                        |             | +/- 180 mA DC                                                                                  |
| Dimensions Total     |                        |             | 45 x 45 x 17 cm                                                                                |
| Diameter of cable    |                        |             | 10.6 mm                                                                                        |
| Dimensions on sensor |                        |             | Height: 125.3 mm, Diameter bottom: 98.8 mm                                                     |
| Weight               |                        |             | 10.8 kg                                                                                        |
| Manufacturer         |                        |             | SKIPPER Electronics AS, Norway                                                                 |

125.3 mm

Height: 17 cm Diameter of cable 10.6 mm

SKIPPER

SKIPPER Electronics AS Enebakkveien 150 P. O. Box 151, Manglerud 0612 Oslo, Norway

E-mail: support@skipper.no
Tlf: +47 23 30 22 70
Fax: +47 23 30 22 71
Co. reg. no: NO-965378847 - MVA