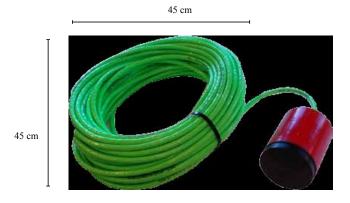

### **Spesifications**

|                      | Part number            | Rev.        | Description                                                                                    |
|----------------------|------------------------|-------------|------------------------------------------------------------------------------------------------|
| Part number          | DL850S27G-SB           | 1106A       | Log sensor for Sea Valve DL850 270 kHz SKIPPER                                                 |
| To be used with      | DL850N27-SD            | 1228        | Log Operator Unit DL850 270Khz.                                                                |
|                      | DL850D27-SD            | 1228        | Log operator unit DL850 270Khz with docking                                                    |
| The Kit contains     | DB-2023<br>DL850S27-SB | 03<br>1106A | Sea Valve, Cover Brass for DL270 Sensor<br>Sensor moulded DL850 270kHz, 40m cable. No adaptor. |
| Power Supply         |                        |             | +/- 9 V DC                                                                                     |
| Power Consumption    |                        |             | +/- 180 mA DC                                                                                  |
| Dimensions Total     |                        |             | 45 x 45 x 17 cm                                                                                |
| Diameter of cable    |                        |             | 10.6 mm                                                                                        |
| Dimensions on sensor |                        |             | Height: 125.3 mm, Diameter bottom: 98.8 mm                                                     |
| Weight               |                        |             | 10.8 kg                                                                                        |
| Manufacturer         |                        |             | SKIPPER Electronics AS, Norway                                                                 |